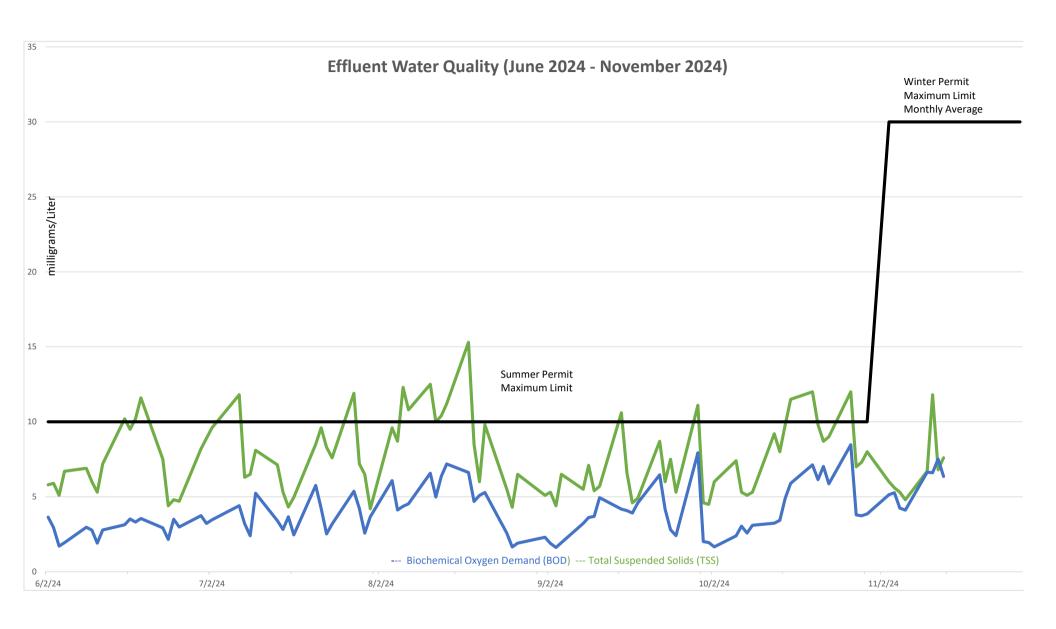

- The View Acres Reservoir project completion,
- Finalization of summer NPDES permit with no violations,
- SDAO recognition of OLWS for the tertiary treatment project and reducing

ratepayer costs,

- Appointment of Tessie Prentice as Assistant District Engineer, and
- Board of Directors and Budget Committee administrative items for the December 2024 meeting.