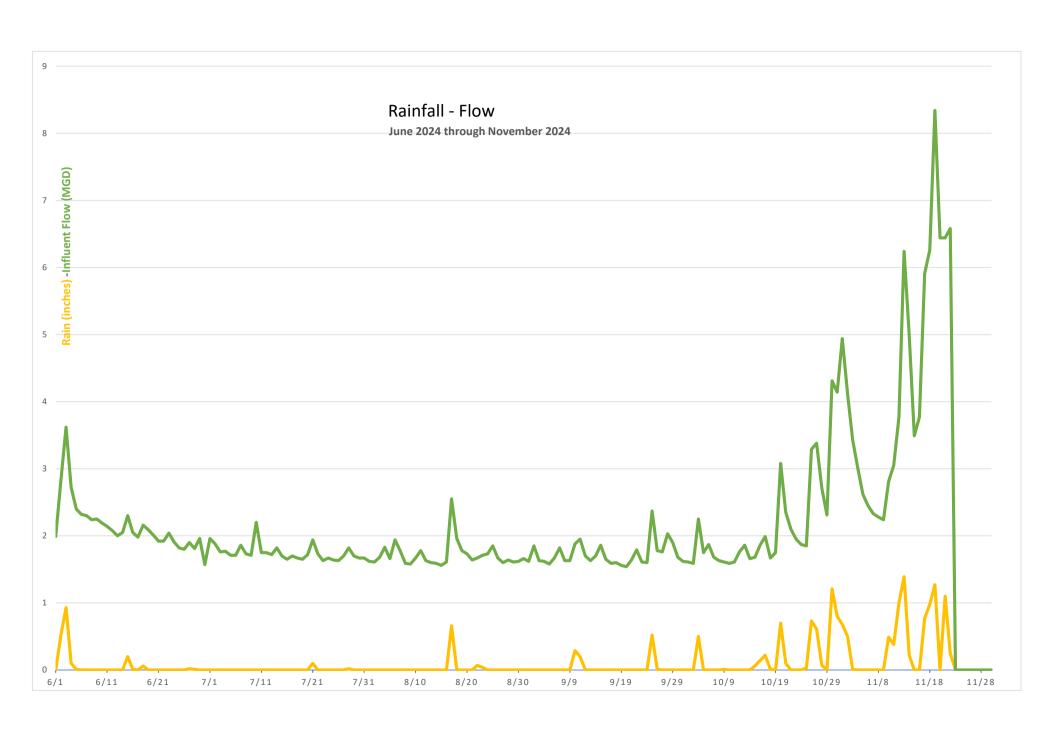

es. This new water filter system will provide ultra clean water to be used in the BOD machine to ensure no impurities could contaminate the tests. The installation went well, and the new system was tested out in the last week with everything working as intended. Staff also received a new BOD incubator to be used with the BOD 5-day tests. These incubators look surprisingly similar to a regular refrigerator you would have at home, but rather than getting cold, they maintain 20 degrees Celsius (68 degrees Fahrenheit) plus or minus of 1 degree Celsius (3.6 degrees Fahrenheit). This narrow window for temperature means that the incubator is digitally controlled to maintain that 20 C. limit.

#### **Attachments**

- 1. PlantPerformance June24-November24
- 2. RainfallVsFlow June24-November2024







**Title:** Recess to Executive Session

Item No. 8.

Date December 10, 2024

# **Summary**

Convene an executive session under ORS 192.660(2)(i) to review and evaluate the employment-related performance of the chief executive officer of any public body, a public officer, employee or staff member who does not request an open hearing.



Title: Adjourn Executive Session

Item No. 9.

Date December 10, 2024

# **Summary**

Adjourn the executive session and make any necessary motions as a result of the confidential discussions.



Title: Other Items

**Item No.** 10.

Date December 10, 2024

# Summary

The Board of Directors may discuss new or tabled agenda items.



Title: Adjourn Meeting

**Item No.** 11.

Date December 10, 2024

# **Summary**

If there is no further business to be discu