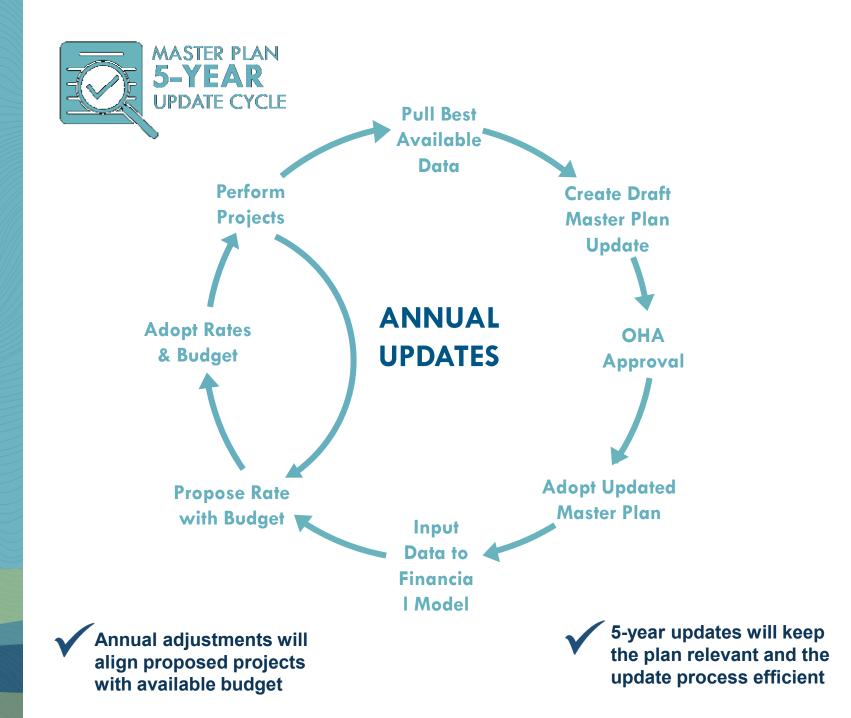

### \$70M

in treatment system projects to address aging equipment, capacity, and new regulations Each project assigned a prioritization score to aid in annual budgeting decisions

Budgets include allocations for OLWS staffing and contingency OVERVIEW The plan is a flexible roadmap designed for efficient annual updates