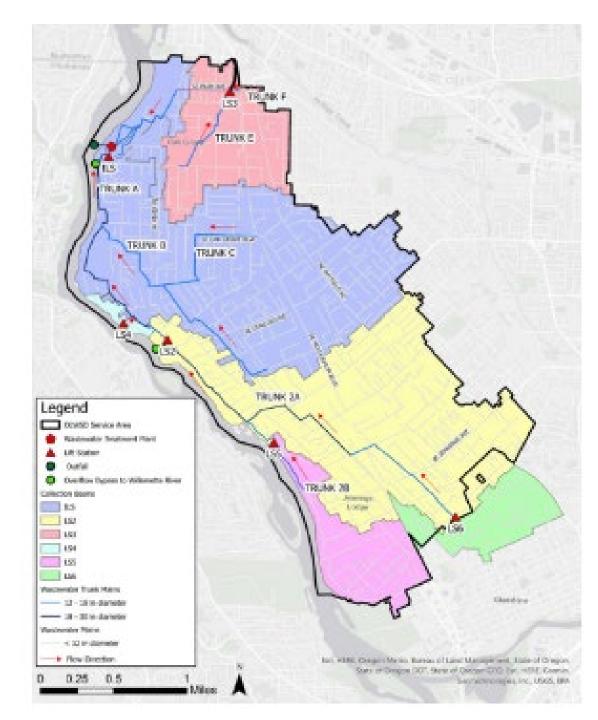

## EXISTING Wastewater System

- Î

- İ

CONDITION FINDINGS Orange/Red pipe should be replaced over the next 10 years