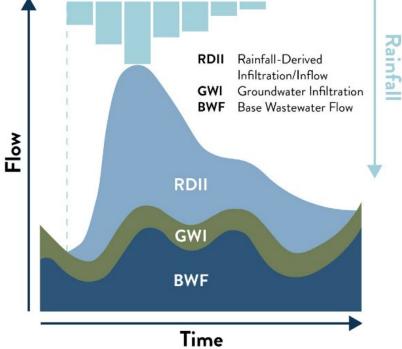

### **RDII Reduction Program Elements**

Find I&I Sources Conduct Characterization Flow Monitoring Make Repairs Repair Collection System and Remove Cross-Connections

Assess Results Conduct Post-Repair Monitoring