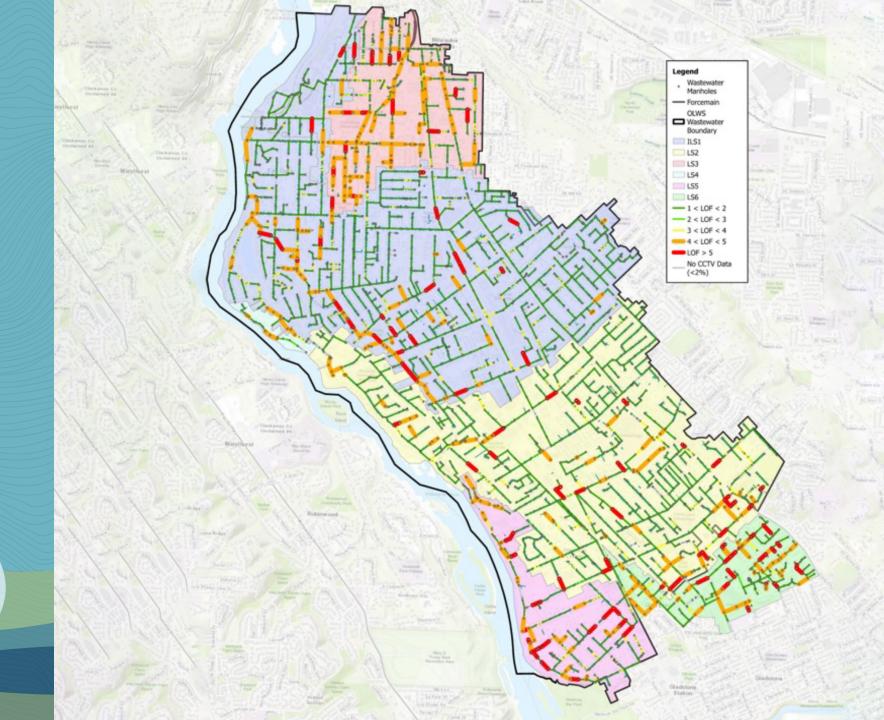

- Î

- İ

CONDITION FINDINGS Orange/Red pipe should be replaced over the next 10 years