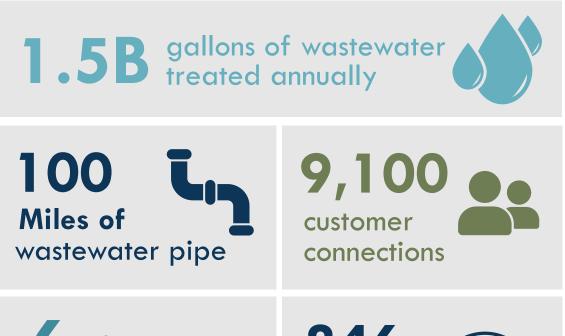

## EXISTING Wastewater System

## Wastewater Flows and Loads

Average Annuq, Growth Rate

Ť.

|   |               | Equivalent<br>Dwelling<br>Units | Base<br>Wastewater<br>Flow | Peak Wet<br>Weather<br>Collection System | Peak Wet<br>Weather Flow<br>WWTP |
|---|---------------|---------------------------------|----------------------------|------------------------------------------|----------------------------------|
| - |               | (EDU)                           | (gpd)                      | (gpd)                                    | (gpd)                            |
|   | 2022-Existing | 14,151                          | 1,853,899                  | 17,504,994                               | 19,059,887                       |
|   | 2052-Buildout | 16,726                          | 2,191,112                  | 17,956,410                               | 19,522,181                       |