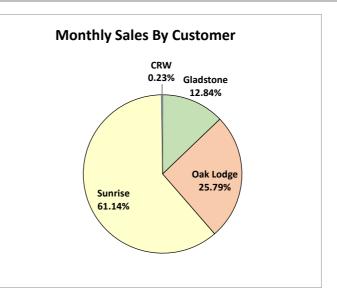

September 22, 2022

| Subject:      | Year to Date Production and Financial Statements                                                                                                                                                                                                                                                                                                                                                                                                                                                                                                                                                                                                |
|---------------|-------------------------------------------------------------------------------------------------------------------------------------------------------------------------------------------------------------------------------------------------------------------------------------------------------------------------------------------------------------------------------------------------------------------------------------------------------------------------------------------------------------------------------------------------------------------------------------------------------------------------------------------------|
| Presenter(s): | Gail Stevens, Finance Director                                                                                                                                                                                                                                                                                                                                                                                                                                                                                                                                                                                                                  |
| Board Action: | None Required                                                                                                                                                                                                                                                                                                                                                                                                                                                                                                                                                                                                                                   |
| Attachments:  | <ul> <li>.1 Monthly Water Production and Cost Summary May 2022</li> <li>.2 Monthly Water Production and Cost Summary June 2022</li> <li>.3 YTD Water Production and Cost Summary FY 2021-22 June 2022</li> <li>.4 Monthly Water Production and Cost Summary July 2022</li> <li>.5 YTD Water Sales FY 2020-21 and Comparison to FY 2021-22</li> <li>.6 YTD Water Sales FY 2021-22 and Comparison to FY 2022-23</li> <li>.7 Budget to Actuals Report FY 2021-22 YTD Period 11 May 2022</li> <li>.8 Budget to Actuals Report FY 2021-22 YTD Period 12 June 2022</li> <li>.9 Budget to Actuals Report FY 2022-23 YTD Period 01 July 2022</li> </ul> |
| Background:   | A summary of financial reports is presented for review.                                                                                                                                                                                                                                                                                                                                                                                                                                                                                                                                                                                         |
|               | FY 2021-22: Report is through the end of June (Period 12). These are pre-<br>audit Budget to Actual Reports.                                                                                                                                                                                                                                                                                                                                                                                                                                                                                                                                    |
|               | FY 2022-23: Report is through the end of July (Period 1). July represents 8.3% of the budget year.                                                                                                                                                                                                                                                                                                                                                                                                                                                                                                                                              |
| Analysis:     | FY 2021-22: As of June 2022, Water Sales are 104.7% of budget. All customers, except OLWSD, exceeded budgeted sales. There is a significant variance in sales for May and June in comparison the prior year. This is due to much cooler temperatures in 2022.                                                                                                                                                                                                                                                                                                                                                                                   |
|               | Expenditures are 69.9% of budget.<br>Personnel Services 77.9%<br>Materials & Services 78.8%<br>Capital Outlay 81.1%                                                                                                                                                                                                                                                                                                                                                                                                                                                                                                                             |
|               | FY 2022-23: As of July 2022, Water Sales are 10.4% of budget. This is the first month with Wholesale Water from CRW reported.                                                                                                                                                                                                                                                                                                                                                                                                                                                                                                                   |
|               | Expenditures are 69.9% of budget.<br>Personnel Services 9.1%<br>Materials & Services 8.0%<br>Capital Outlay 0.0%                                                                                                                                                                                                                                                                                                                                                                                                                                                                                                                                |