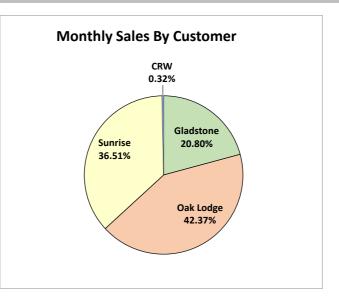

## NCCWC Monthly Water Production and Cost Summary - June 2022

|                                                                                                                                                                                                                                                                                          |                                                                                                                | Combined                                                                                  |                                         |           |       | Production<br>F/Membrane                                                                       | I                                                                                                            | Production<br>SFWB | Ρ            | roduction<br>CRW |
|------------------------------------------------------------------------------------------------------------------------------------------------------------------------------------------------------------------------------------------------------------------------------------------|----------------------------------------------------------------------------------------------------------------|-------------------------------------------------------------------------------------------|-----------------------------------------|-----------|-------|------------------------------------------------------------------------------------------------|--------------------------------------------------------------------------------------------------------------|--------------------|--------------|------------------|
| Average Daily Production (MG)                                                                                                                                                                                                                                                            |                                                                                                                | 5.82                                                                                      |                                         |           |       | 5.80                                                                                           |                                                                                                              | 0.00               |              | 0.02             |
|                                                                                                                                                                                                                                                                                          |                                                                                                                | TOTAL                                                                                     | _                                       |           |       | Production<br>F/Membrane                                                                       |                                                                                                              | Production<br>SFWB | Ρ            | roduction<br>CRW |
| Nater Production/Purchases (MG)<br>Nater Production/Purchases (ccf)                                                                                                                                                                                                                      |                                                                                                                | 174.69                                                                                    |                                         |           |       | 174.12                                                                                         |                                                                                                              | 0.00               |              | 0.56             |
| divide MG by 0.000748)                                                                                                                                                                                                                                                                   |                                                                                                                | 233,539                                                                                   |                                         |           |       | 232,781                                                                                        |                                                                                                              | 5                  |              | 753              |
| NCCWC Expenditures (\$):                                                                                                                                                                                                                                                                 |                                                                                                                |                                                                                           |                                         |           | SS    | F/Membrane                                                                                     |                                                                                                              | SFWB               |              | CRW              |
| Derations:<br>Personnel Services<br>Electricity<br>Water Treatment<br>Other - Material & Services<br>Capital Outlay<br>Transfer<br>Administration:<br>Contracted Services<br>Professional Services<br>Wholesale Purchases<br>Total Requirements w/out Debt<br>Cost w/out Debt: \$/(ccf): | \$<br>\$<br>\$<br>\$<br>\$<br>\$<br>\$<br>\$<br>\$<br>\$<br>\$<br>\$<br>\$<br>\$<br>\$<br>\$<br>\$<br>\$<br>\$ | 46,571<br>48,393<br>7,391<br>8,913<br>-<br>50,000<br>9,218<br>727<br>-<br>171,214<br>0.73 | (In Transfers)<br>(Excludes Debt Servic |           | ••••• | 46,571<br>48,393<br>7,391<br>8,913<br>-<br>50,000<br>-<br>9,218<br>727<br>-<br>171,214<br>0.74 | \$\$\$\$\$\$<br>\$<br>\$<br>\$<br>\$<br>\$<br>\$<br>\$<br>\$<br>\$<br>\$<br>\$<br>\$<br>\$<br>\$<br>\$<br>\$ |                    | \$\$\$\$\$\$ |                  |
| OLUME PURCHASED:                                                                                                                                                                                                                                                                         |                                                                                                                |                                                                                           | Gladstone                               | Oak Lodge |       | Sunrise                                                                                        |                                                                                                              | CRW                |              |                  |
| Water Sales (MG)                                                                                                                                                                                                                                                                         |                                                                                                                | 174.38                                                                                    | 36.27                                   | 73.88     |       | 63.67                                                                                          |                                                                                                              | 0.56               |              |                  |
| Water Sales (ccf)                                                                                                                                                                                                                                                                        |                                                                                                                | 233,139                                                                                   | 48,487                                  | 98,772    |       | 85,127                                                                                         |                                                                                                              | 753                |              |                  |
| % Water Sales per Entity (ccf)                                                                                                                                                                                                                                                           |                                                                                                                | 100%                                                                                      | 20.80%                                  | 42.37%    |       | 36.51%                                                                                         |                                                                                                              | 0.32%              |              |                  |
| GLAD Rate                                                                                                                                                                                                                                                                                | \$                                                                                                             | 0.76670                                                                                   | \$37,175                                |           |       |                                                                                                |                                                                                                              |                    |              |                  |
| DLWD Rate                                                                                                                                                                                                                                                                                | \$                                                                                                             | 0.76670                                                                                   |                                         | \$75,728  |       |                                                                                                |                                                                                                              |                    |              |                  |
| SWA Rate                                                                                                                                                                                                                                                                                 | \$                                                                                                             | 0.76670                                                                                   |                                         |           |       | \$65,267                                                                                       |                                                                                                              |                    |              |                  |
| CRW Water Rate(\$0.74535*1.4) /ccf                                                                                                                                                                                                                                                       | \$                                                                                                             | 1.04349                                                                                   |                                         |           |       |                                                                                                |                                                                                                              | \$786              |              |                  |
| Nonthly Weighted Avg Cost                                                                                                                                                                                                                                                                | \$                                                                                                             | 0.76759                                                                                   |                                         |           |       |                                                                                                |                                                                                                              |                    |              |                  |
| Monthly Gain/(Loss) w/out Debt                                                                                                                                                                                                                                                           | \$                                                                                                             | 0.03447                                                                                   |                                         |           |       |                                                                                                |                                                                                                              |                    |              |                  |