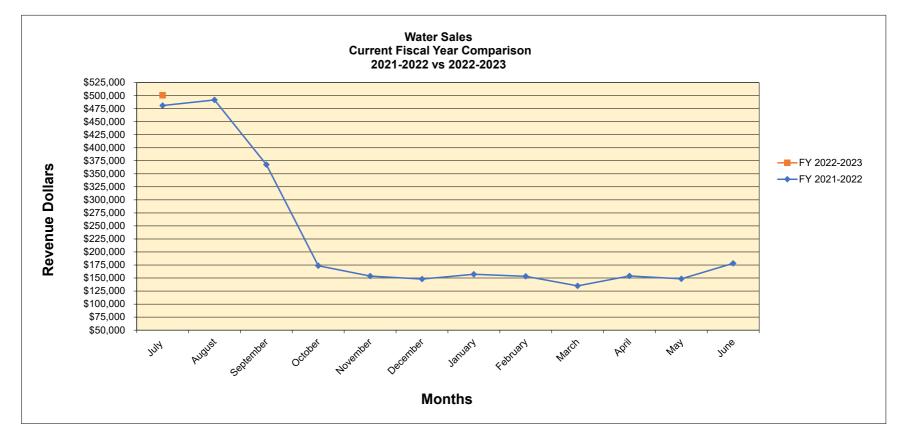

### 7.1 <u>Financial Reports</u>

Finance Director Stevens highlighted the current fiscal year's production and revenue data compared to fiscal year 2021.

There were no questions regarding the Financial Reports.

September 22, 2022

| Subject:      | Year to Date Production and Financial Statements                                                                                                                                                                                                                                                                                                                                                                                                                                                                                                                                                                                                |
|---------------|-------------------------------------------------------------------------------------------------------------------------------------------------------------------------------------------------------------------------------------------------------------------------------------------------------------------------------------------------------------------------------------------------------------------------------------------------------------------------------------------------------------------------------------------------------------------------------------------------------------------------------------------------|
| Presenter(s): | Gail Stevens, Finance Director                                                                                                                                                                                                                                                                                                                                                                                                                                                                                                                                                                                                                  |
| Board Action: | None Required                                                                                                                                                                                                                                                                                                                                                                                                                                                                                                                                                                                                                                   |
| Attachments:  | <ul> <li>.1 Monthly Water Production and Cost Summary May 2022</li> <li>.2 Monthly Water Production and Cost Summary June 2022</li> <li>.3 YTD Water Production and Cost Summary FY 2021-22 June 2022</li> <li>.4 Monthly Water Production and Cost Summary July 2022</li> <li>.5 YTD Water Sales FY 2020-21 and Comparison to FY 2021-22</li> <li>.6 YTD Water Sales FY 2021-22 and Comparison to FY 2022-23</li> <li>.7 Budget to Actuals Report FY 2021-22 YTD Period 11 May 2022</li> <li>.8 Budget to Actuals Report FY 2021-22 YTD Period 12 June 2022</li> <li>.9 Budget to Actuals Report FY 2022-23 YTD Period 01 July 2022</li> </ul> |
| Background:   | A summary of financial reports is presented for review.                                                                                                                                                                                                                                                                                                                                                                                                                                                                                                                                                                                         |
|               | FY 2021-22: Report is through the end of June (Period 12). These are pre-<br>audit Budget to Actual Reports.                                                                                                                                                                                                                                                                                                                                                                                                                                                                                                                                    |
|               | FY 2022-23: Report is through the end of July (Period 1). July represents 8.3% of the budget year.                                                                                                                                                                                                                                                                                                                                                                                                                                                                                                                                              |
| Analysis:     | FY 2021-22: As of June 2022, Water Sales are 104.7% of budget. All customers, except OLWSD, exceeded budgeted sales. There is a significant variance in sales for May and June in comparison the prior year. This is due to much cooler temperatures in 2022.                                                                                                                                                                                                                                                                                                                                                                                   |
|               | Expenditures are 69.9% of budget.<br>Personnel Services 77.9%<br>Materials & Services 78.8%<br>Capital Outlay 81.1%                                                                                                                                                                                                                                                                                                                                                                                                                                                                                                                             |
|               | FY 2022-23: As of July 2022, Water Sales are 10.4% of budget. This is the first month with Wholesale Water from CRW reported.                                                                                                                                                                                                                                                                                                                                                                                                                                                                                                                   |
|               | Expenditures are 69.9% of budget.<br>Personnel Services 9.1%<br>Materials & Services 8.0%<br>Capital Outlay 0.0%                                                                                                                                                                                                                                                                                                                                                                                                                                                                                                                                |