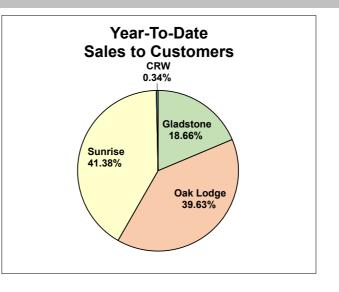

September 22, 2022

| Subject:      | Year to Date Production and Financial Statements                                                                                                                                                                                                                                                                                                                                                                                                                                                                                                                                                                                                |
|---------------|-------------------------------------------------------------------------------------------------------------------------------------------------------------------------------------------------------------------------------------------------------------------------------------------------------------------------------------------------------------------------------------------------------------------------------------------------------------------------------------------------------------------------------------------------------------------------------------------------------------------------------------------------|
| Presenter(s): | Gail Stevens, Finance Director                                                                                                                                                                                                                                                                                                                                                                                                                                                                                                                                                                                                                  |
| Board Action: | None Required                                                                                                                                                                                                                                                                                                                                                                                                                                                                                                                                                                                                                                   |
| Attachments:  | <ul> <li>.1 Monthly Water Production and Cost Summary May 2022</li> <li>.2 Monthly Water Production and Cost Summary June 2022</li> <li>.3 YTD Water Production and Cost Summary FY 2021-22 June 2022</li> <li>.4 Monthly Water Production and Cost Summary July 2022</li> <li>.5 YTD Water Sales FY 2020-21 and Comparison to FY 2021-22</li> <li>.6 YTD Water Sales FY 2021-22 and Comparison to FY 2022-23</li> <li>.7 Budget to Actuals Report FY 2021-22 YTD Period 11 May 2022</li> <li>.8 Budget to Actuals Report FY 2021-22 YTD Period 12 June 2022</li> <li>.9 Budget to Actuals Report FY 2022-23 YTD Period 01 July 2022</li> </ul> |
| Background:   | A summary of financial reports is presented for review.                                                                                                                                                                                                                                                                                                                                                                                                                                                                                                                                                                                         |
|               | FY 2021-22: Report is through the end of June (Period 12). These are pre-<br>audit Budget to Actual Reports.                                                                                                                                                                                                                                                                                                                                                                                                                                                                                                                                    |
|               | FY 2022-23: Report is through the end of July (Period 1). July represents 8.3% of the budget year.                                                                                                                                                                                                                                                                                                                                                                                                                                                                                                                                              |
| Analysis:     | FY 2021-22: As of June 2022, Water Sales are 104.7% of budget. All customers, except OLWSD, exceeded budgeted sales. There is a significant variance in sales for May and June in comparison the prior year. This is due to much cooler temperatures in 2022.                                                                                                                                                                                                                                                                                                                                                                                   |
|               | Expenditures are 69.9% of budget.<br>Personnel Services 77.9%<br>Materials & Services 78.8%<br>Capital Outlay 81.1%                                                                                                                                                                                                                                                                                                                                                                                                                                                                                                                             |
|               | FY 2022-23: As of July 2022, Water Sales are 10.4% of budget. This is the first month with Wholesale Water from CRW reported.                                                                                                                                                                                                                                                                                                                                                                                                                                                                                                                   |
|               | Expenditures are 69.9% of budget.<br>Personnel Services 9.1%<br>Materials & Services 8.0%<br>Capital Outlay 0.0%                                                                                                                                                                                                                                                                                                                                                                                                                                                                                                                                |