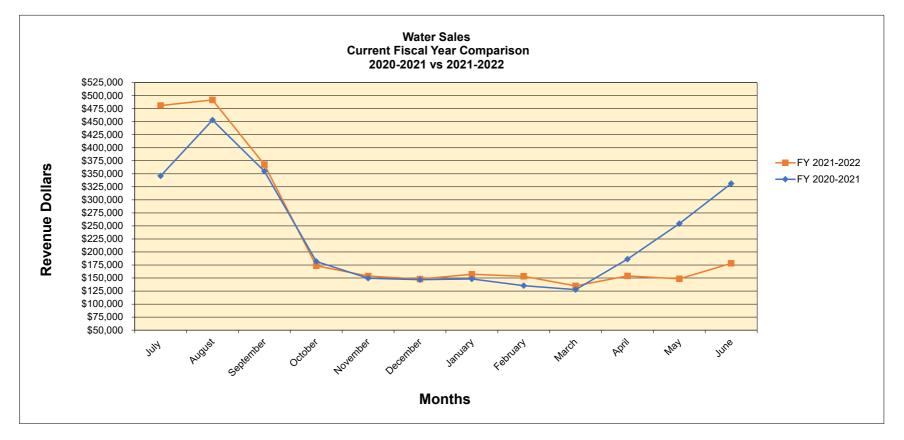

### 7.1 <u>Financial Reports</u>

Finance Director Stevens highlighted the current fiscal year's production and revenue data compared to fiscal year 2021.

There were no questions regarding the Financial Reports.

September 22, 2022

| Subject:      | Year to Date Production and Financial Statements                                                                                                                                                                                                                                                                                                                                                                                                                                                                                                                                                                                                |
|---------------|-------------------------------------------------------------------------------------------------------------------------------------------------------------------------------------------------------------------------------------------------------------------------------------------------------------------------------------------------------------------------------------------------------------------------------------------------------------------------------------------------------------------------------------------------------------------------------------------------------------------------------------------------|
| Presenter(s): | Gail Stevens, Finance Director                                                                                                                                                                                                                                                                                                                                                                                                                                                                                                                                                                                                                  |
| Board Action: | None Required                                                                                                                                                                                                                                                                                                                                                                                                                                                                                                                                                                                                                                   |
| Attachments:  | <ul> <li>.1 Monthly Water Production and Cost Summary May 2022</li> <li>.2 Monthly Water Production and Cost Summary June 2022</li> <li>.3 YTD Water Production and Cost Summary FY 2021-22 June 2022</li> <li>.4 Monthly Water Production and Cost Summary July 2022</li> <li>.5 YTD Water Sales FY 2020-21 and Comparison to FY 2021-22</li> <li>.6 YTD Water Sales FY 2021-22 and Comparison to FY 2022-23</li> <li>.7 Budget to Actuals Report FY 2021-22 YTD Period 11 May 2022</li> <li>.8 Budget to Actuals Report FY 2021-22 YTD Period 12 June 2022</li> <li>.9 Budget to Actuals Report FY 2022-23 YTD Period 01 July 2022</li> </ul> |
| Background:   | A summary of financial reports is presented for review.                                                                                                                                                                                                                                                                                                                                                                                                                                                                                                                                                                                         |
|               | FY 2021-22: Report is through the end of June (Period 12). These are pre-<br>audit Budget to Actual Reports.                                                                                                                                                                                                                                                                                                                                                                                                                                                                                                                                    |
|               | FY 2022-23: Report is through the end of July (Period 1). July represents 8.3% of the budget year.                                                                                                                                                                                                                                                                                                                                                                                                                                                                                                                                              |
| Analysis:     | FY 2021-22: As of June 2022, Water Sales are 104.7% of budget. All customers, except OLWSD, exceeded budgeted sales. There is a significant variance in sales for May and June in comparison the prior year. This is due to much cooler temperatures in 2022.                                                                                                                                                                                                                                                                                                                                                                                   |
|               | Expenditures are 69.9% of budget.<br>Personnel Services 77.9%<br>Materials & Services 78.8%<br>Capital Outlay 81.1%                                                                                                                                                                                                                                                                                                                                                                                                                                                                                                                             |
|               | FY 2022-23: As of July 2022, Water Sales are 10.4% of budget. This is the first month with Wholesale Water from CRW reported.                                                                                                                                                                                                                                                                                                                                                                                                                                                                                                                   |
|               | Expenditures are 69.9% of budget.<br>Personnel Services 9.1%<br>Materials & Services 8.0%<br>Capital Outlay 0.0%                                                                                                                                                                                                                                                                                                                                                                                                                                                                                                                                |