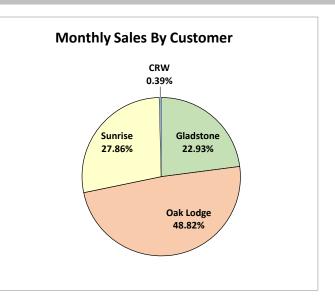

## NCCWC Monthly Water Production and Cost Summary -

May 2022

| Average Daily Production (MG)                                       | <u>Combined</u><br>4.72 |                        | -           |     | Production<br>F/Membrane<br>4.70 | Production<br>SFWB<br>- | Production<br>CRW<br>0.02 |
|---------------------------------------------------------------------|-------------------------|------------------------|-------------|-----|----------------------------------|-------------------------|---------------------------|
|                                                                     |                         |                        |             |     |                                  |                         |                           |
|                                                                     | <u>TOTAL</u>            |                        |             | -   | Production<br>F/Membrane         | Production<br>SFWB      | Production<br>CRW         |
| Water Production/Purchases (MG)<br>Water Production/Purchases (ccf) | 146.31                  |                        |             |     | 145.75                           | -                       | 0.56                      |
| (divide MG by 0.000748)                                             | 195,604                 |                        |             |     | 194,852                          | -                       | 752                       |
|                                                                     |                         |                        |             |     | - 44                             | 0514/0                  | 0.514                     |
| NCCWC Expenditures (\$):<br>Operations:                             |                         |                        | -           | SSI | F/Membrane                       | SFWB                    | CRW                       |
| Personnel Services                                                  | \$<br>47,568            |                        |             | \$  | 47,568                           | \$<br>-                 | \$<br>-                   |
| Electricity                                                         | \$<br>27,053            |                        |             | \$  | 27,053                           | \$<br>-                 | \$<br>-                   |
| Water Treatment                                                     | \$<br>6,457             |                        |             | \$  | 6,457                            | \$<br>-                 | \$<br>-                   |
| Other - Material & Services                                         | \$<br>25,229            |                        |             | \$  | 25,229                           | \$<br>-                 | \$<br>-                   |
| Capital Outlay                                                      | \$<br>-                 | (In Transfers)         |             | \$  | -                                | \$<br>-                 | \$<br>-                   |
| Transfer                                                            | \$<br>50,000            | (Excludes Debt Service | e Transfer) | \$  | 50,000                           | \$<br>-                 | \$<br>-                   |
| Administration:                                                     |                         |                        |             | \$  | -                                |                         |                           |
| Contracted Services                                                 | \$<br>17,138            |                        |             | \$  | 17,138                           | \$<br>-                 | \$<br>-                   |
| Professional Services                                               | \$<br>-                 |                        |             | \$  | -                                | \$<br>-                 | \$<br>-                   |
| Wholesale Purchases                                                 | \$<br>-                 |                        | -           | \$  | -                                | \$<br>-                 | \$<br>-                   |
| Total Requirements w/out Debt                                       | \$<br>173,444           |                        | =           | \$  | 173,444                          | \$<br>-                 | \$<br>-                   |
| Cost w/out Debt: \$/(ccf):                                          | \$<br>0.89              |                        | -           | \$  | 0.89                             | \$<br>-                 | \$<br>-                   |
|                                                                     |                         |                        |             |     |                                  |                         |                           |
| VOLUME PURCHASED:                                                   |                         | Gladstone              | Oak Lodge   |     | Sunrise                          | CRW                     |                           |
| Water Sales (MG)                                                    | 144.75                  | 33.19                  | 70.67       |     | 40.33                            | 0.56                    |                           |
| Water Sales (ccf)                                                   | 193,514                 | 44,368                 | 94,477      |     | 53,917                           | 752                     |                           |
| % Water Sales per Entity (ccf)                                      | 100%                    | 22.93%                 | 48.82%      |     | 27.86%                           | 0.39%                   |                           |
| GLAD Rate                                                           | \$<br>0.76670           | \$34,017               |             |     |                                  |                         |                           |
| OLWD Rate                                                           | \$<br>0.76670           |                        | \$72,436    |     |                                  |                         |                           |
| SWA Rate                                                            | \$<br>0.76670           |                        |             |     | \$41,338                         |                         |                           |
| CRW Water Rate(\$0.74535*1.4) /ccf                                  | \$<br>1.04349           |                        |             |     |                                  | \$785                   |                           |
| Monthly Weighted Avg Cost                                           | \$<br>0.76778           |                        |             |     |                                  |                         |                           |
|                                                                     |                         |                        |             |     |                                  |                         |                           |