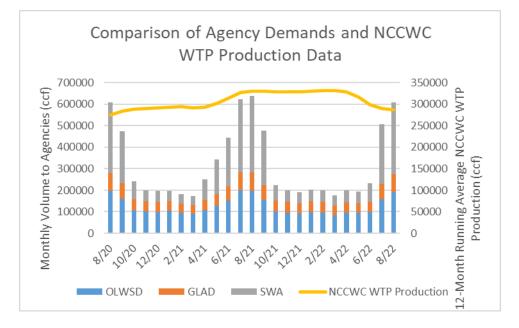

### 7.3 Manager's Report

General Manager Hathhorn highlighted the new logo and thanked OLWS staff member, Alexa Morris, for her work reviewing the submissions. He overviewed the Manager's Report including snowpack and river levels, CRW Plant Manager recruitment, the 12-month production average, and the dissolution of the Clackamas Regional Water Supply Commission.